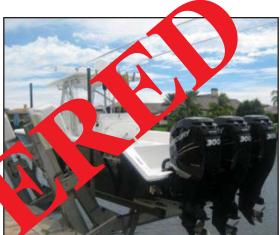

### 2008 35' Sea Hunter Center Console

• Hull: Black

Center Console

• T-Top: White w/fishing outriggers, radar, Satellite communications dome

• Upholstery: White

• Engine: 2008 triple Mercury Verado 300 hp

• Engine SN#: 1B518070, 1B51067, 1B518050

HIN #: GQL35099H708

FL REG #: FL 0066 NR

LOCATION OF INCIDENT: Marquesa Dr, Coral Gables, FL

DATE OF INCIDENT: July 22-28, 2009

POLICE AGENCY. Coral Gables Police Dept (305) 442-1600