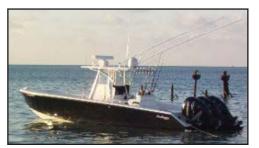

### 2008 35' Sea Hunter Center Console

• Hull: Black

Center Console

• T-Top: White w/fishing outriggers, radar, Satellite communications dome

• Upholstery: White

• Engine: 2008 triple Mercury Verado 300 hp

• Engine SN#: 1B518070, 1B51067, 1B518050

HIN #: GQL35099H708

FL REG #: FL 0066 NR

LOCATION OF INCIDENT: Marquesa Dr, Coral Gables, FL

DATE OF INCIDENT: July 22-28, 2009

POLICE AGENCY. Coral Gables Police Dept (305) 442-1600